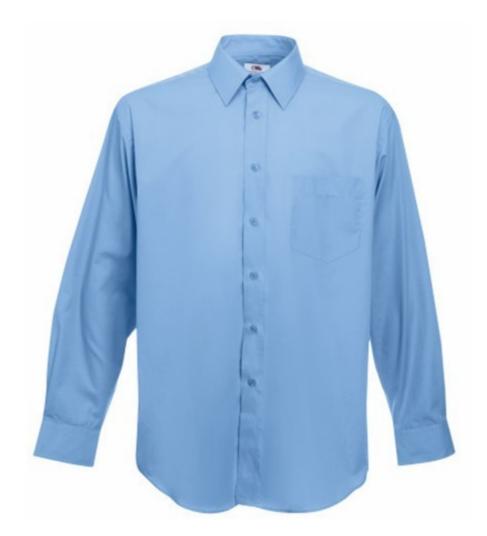

# FRUIT OF THE LOOM, POPLIN SHIRT, MEN'S LONG SLEEVE SHIRT, LIGHT BLUE, L

### **Basic informations**

Size: L

Package: 12 Length: 56 Width: 37 Height: 20

Size: L

Color: Mid blue

## **Specification**

Fruit of the Loom, Poplin Shirt, men's long sleeve shirt, light blue, L. Men's long sleeve business shirt, made up of 55% cotton and 45% polyester, normal cut, button-down shirt, adequate collar in shirt color, as and cufflinks. Easy to maintain, not crowded. Branding: embroidery, flex, flock